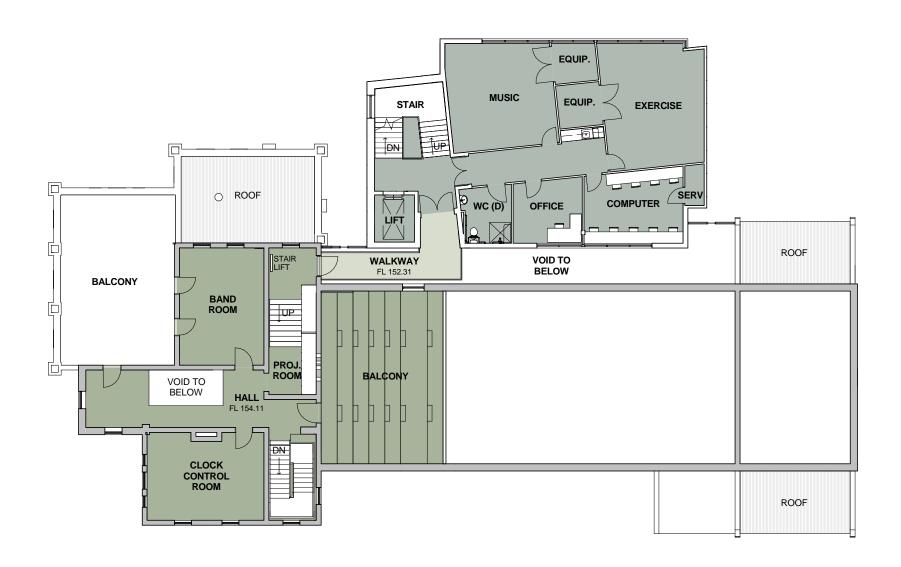

### PROPOSED FIRST FLOOR PLAN

| VERDON STREET, INGLEWOOD INGLEWOOD COMMUNITY HUB | SCALE:                  | DATE:     | DRAWN:   | RELEASE: | DWG. No.:     |             |
|--------------------------------------------------|-------------------------|-----------|----------|----------|---------------|-------------|
|                                                  | INGLEWOOD COMMUNITY HUB | 1:200 @A3 | FEB 2014 | SK       | TOWN PLANNING | 1254 - TP04 |

#### PROPOSED FIRST FLOOR PLAN

| VERDON STREET, INGLEWOOD INGLEWOOD COMMUNITY HUB | SCALE:                  | DATE:     | DRAWN: | RELEASE: | DWG. No.:     |             |
|--------------------------------------------------|-------------------------|-----------|--------|----------|---------------|-------------|
|                                                  | INGLEWOOD COMMUNITY HUB | 1:100 @A3 |        | SK       | TOWN PLANNING | 1254 - TP05 |