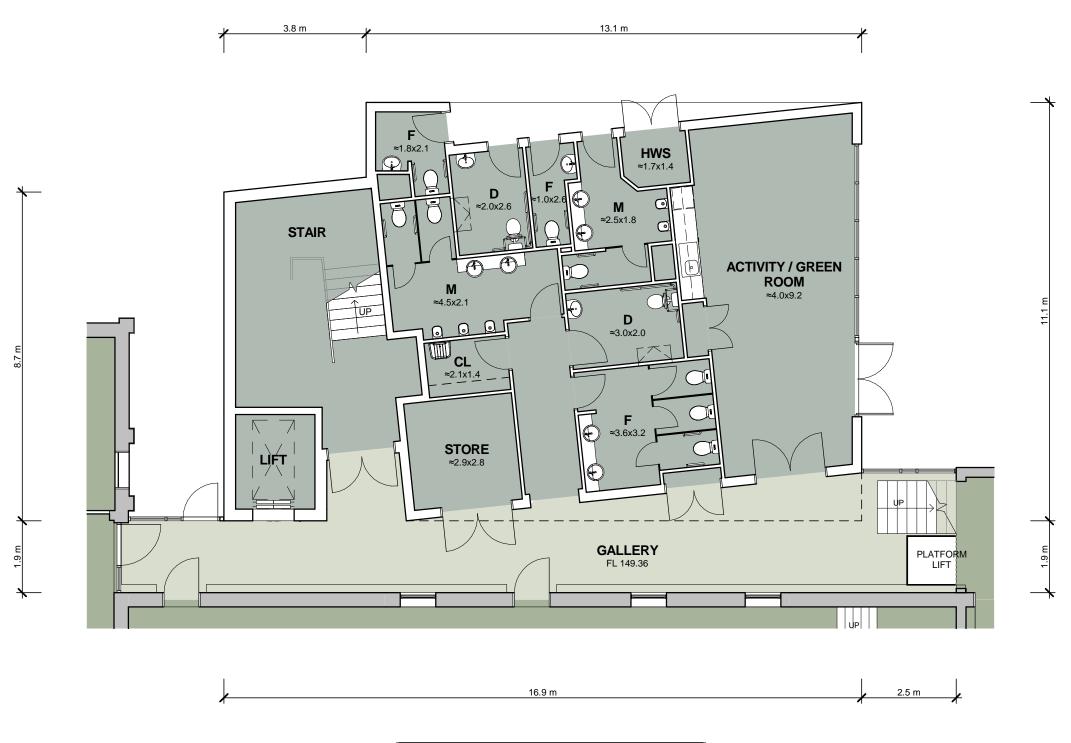

#### PROPOSED FIRST FLOOR PLAN

| VERDON STREET, INGLEWOOD INGLEWOOD COMMUNITY HUB | SCALE:                  | DATE:     | DRAWN: | RELEASE: | DWG. No.:     |             |
|--------------------------------------------------|-------------------------|-----------|--------|----------|---------------|-------------|
|                                                  | INGLEWOOD COMMUNITY HUB | 1:100 @A3 |        | SK       | TOWN PLANNING | 1254 - TP05 |