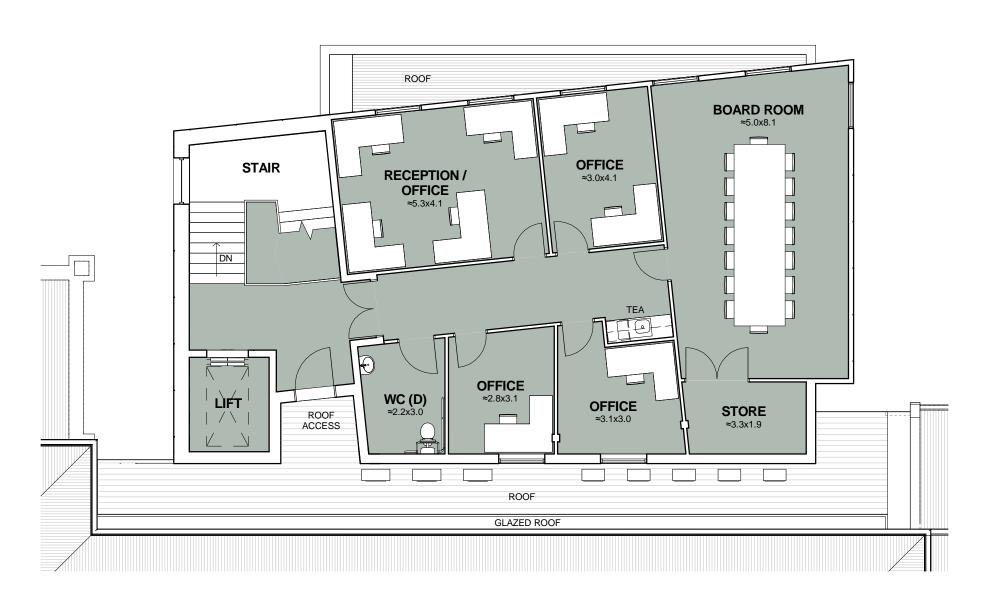

# PROPOSED SECOND FLOOR PLAN

| VERDON STREET, INGLEWOOD INGLEWOOD COMMUNITY HUB | SCALE:                  | DATE:     | DRAWN: | RELEASE: | DWG. No.:     |             |
|--------------------------------------------------|-------------------------|-----------|--------|----------|---------------|-------------|
|                                                  | INGLEWOOD COMMUNITY HUB | 1:100 @A3 |        | SK       | TOWN PLANNING | 1254 - TP06 |