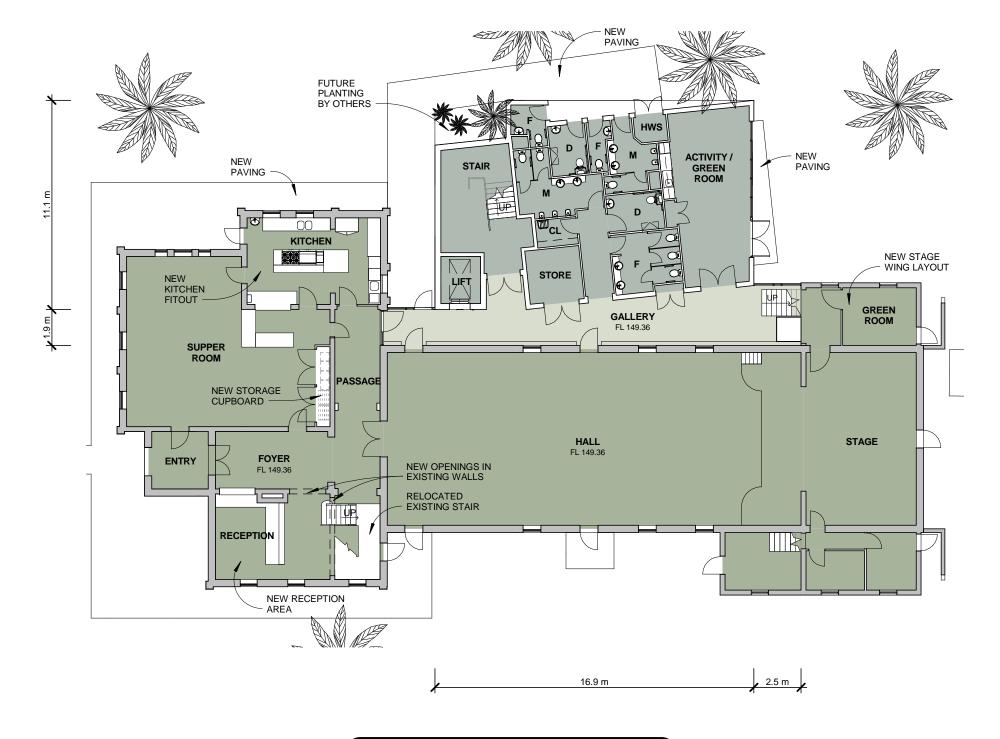

### PROPOSED GROUND FLOOR PLAN

## PROPOSED GROUND FLOOR PLAN

### PROPOSED FIRST FLOOR PLAN

| VERDON STREET, INGLEWOOD INGLEWOOD COMMUNITY HUB | SCALE:                  | DATE:     | DRAWN:   | RELEASE: | DWG. No.:     |             |
|--------------------------------------------------|-------------------------|-----------|----------|----------|---------------|-------------|
|                                                  | INGLEWOOD COMMUNITY HUB | 1:200 @A3 | FEB 2014 | SK       | TOWN PLANNING | 1254 - TP04 |