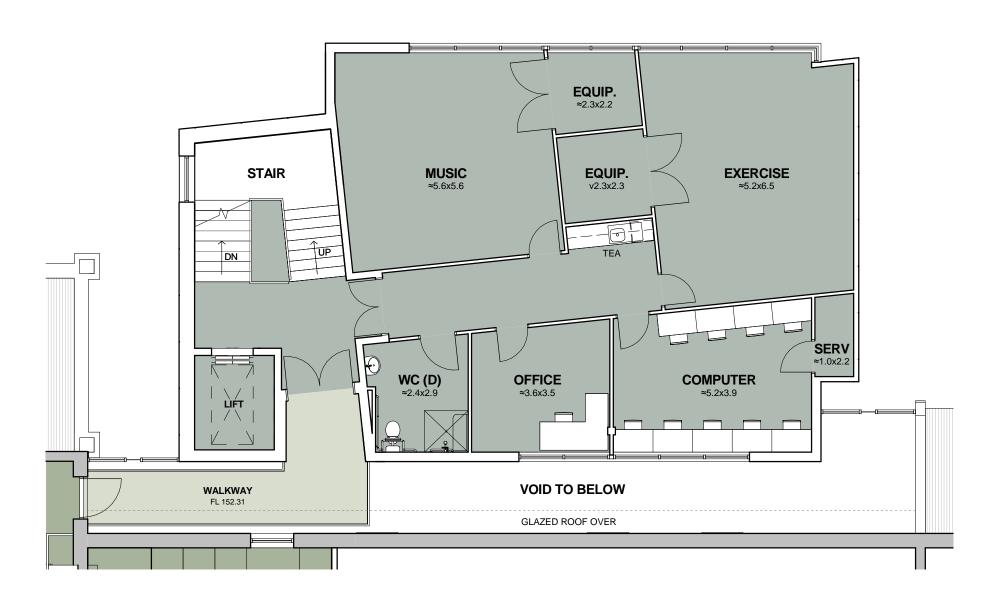

#### PROPOSED FIRST FLOOR PLAN

| VERDON STREET, INGLEWOOD INGLEWOOD COMMUNITY HUB | SCALE:                  | DATE:     | DRAWN: | RELEASE: | DWG. No.:     |             |
|--------------------------------------------------|-------------------------|-----------|--------|----------|---------------|-------------|
|                                                  | INGLEWOOD COMMUNITY HUB | 1:100 @A3 |        | SK       | TOWN PLANNING | 1254 - TP05 |